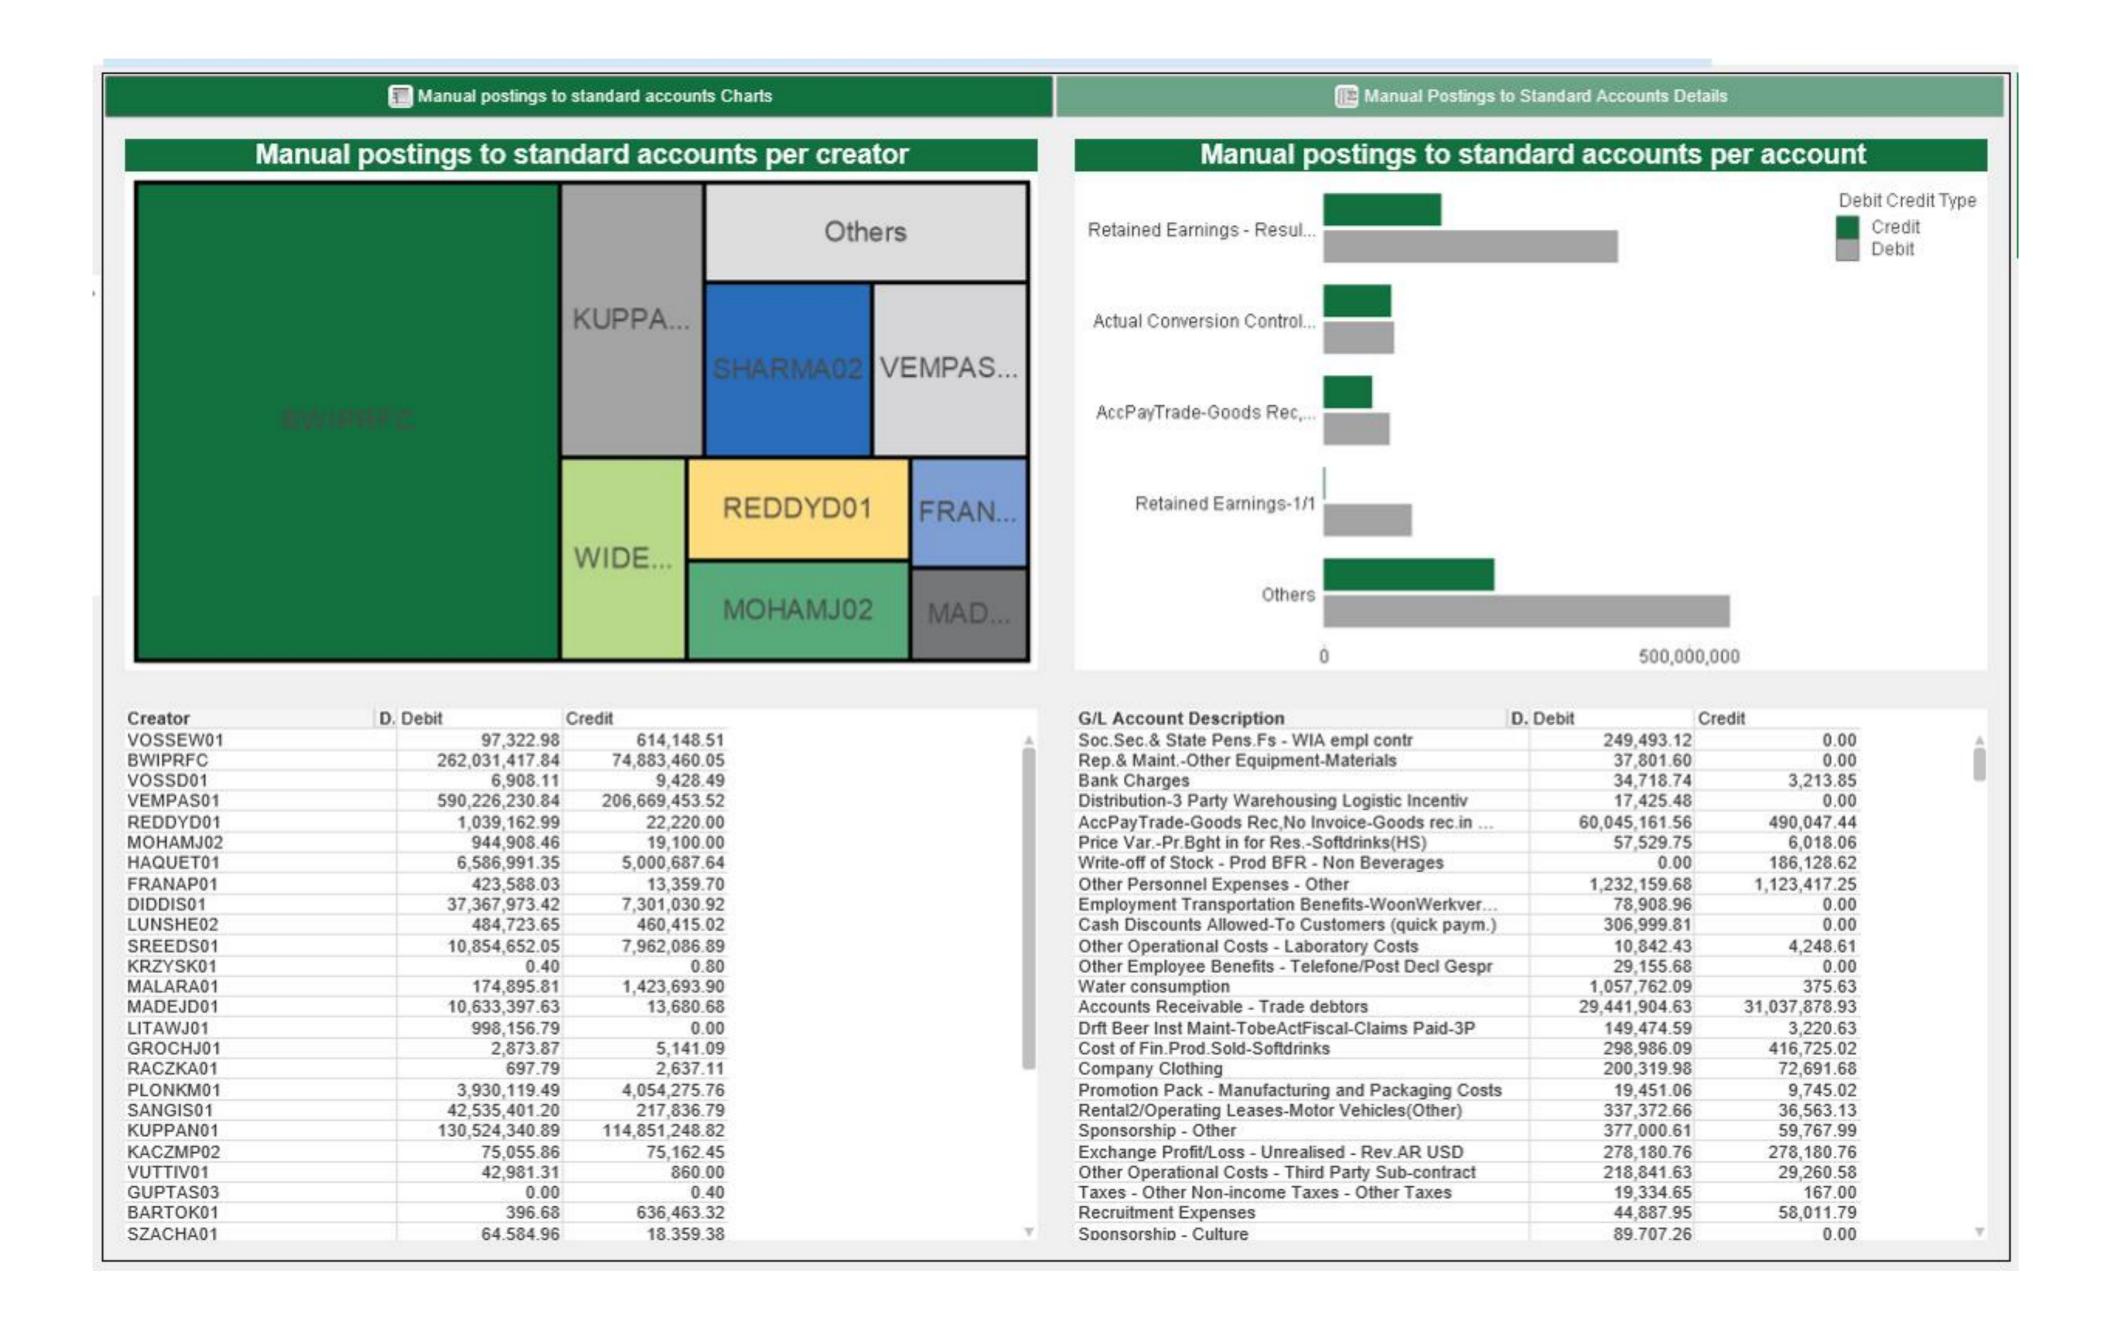

d



#### GRC Dashboard: Drill Down







| 3rd Line - Global Audit Results |                                              |                      |  |
|---------------------------------|----------------------------------------------|----------------------|--|
| Year -                          | Audit Name                                   | Overall Rating       |  |
| 2015                            | MDM Control Effectiveness_2015_[EUR_IT0010C] | Requires Improvement |  |
| 2015                            | Revenue Management Italy_2015_[EUR_IT001OC]  | Requires Improvement |  |
|                                 |                                              |                      |  |



### Process Indicator Dashboard: Q1 Close Audit



## Process Indicator Dashboard: Manual Postings



#### Process Indicator Dashboard: Reversed Documents