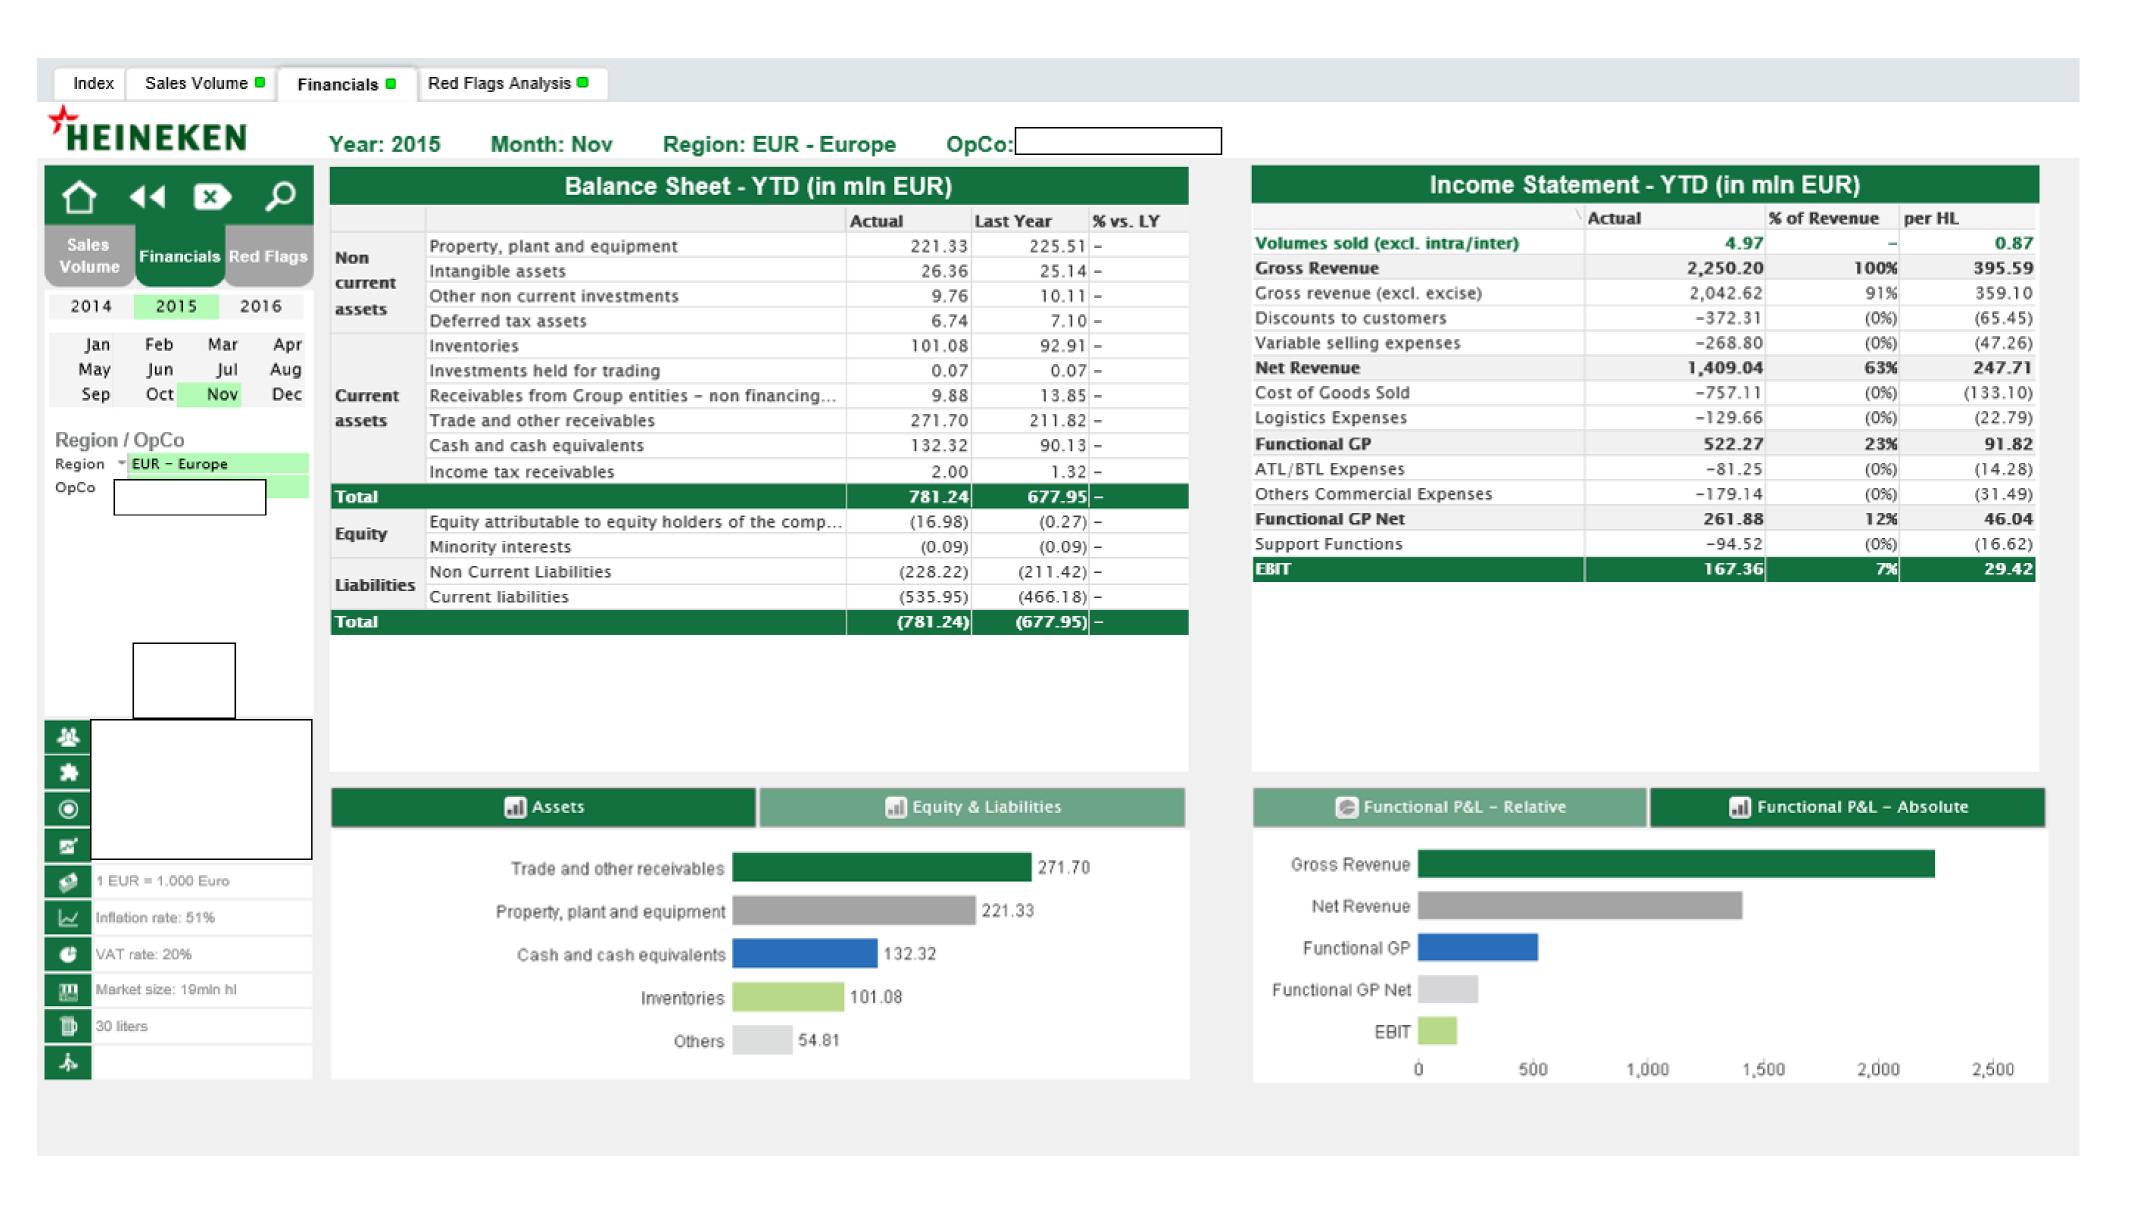

s
- ✓ Sharepoint
  - ✓ Descriptive vs diagnostic

Technology

- ✓ Access to data
- **Data Extraction**
- **Data Cleansing**
- Data Modelling
- License agreement
- IT infrastructure
- Deliver initial dashboards









# **Global Audit Sharepoint Platform Process** Indicator **Business** Library/Vault Global Audit Qlikview Dashboards Insights GRC **Global Audit Global Audit SQL Qlikview Database Database** CiL **BWise** SAP **Common Systems**

Temporary solution architecture





# End state solution architecture **Global Audit Sharepoint Platform** Library/Vault **Global Audit BI Solution HEINEKEN Centralised Data Storage Solution** Other CiL **BCS BWise Vision** Sources **SAP Navision** JDE

**Common Systems** 



GA

GA



**ERP** 

# Screen shots







## Business insights Dashboard



## Business insights Dashboard



# Business insights Dashboard



### **GRC** Dashboard



#### GRC Dashboard: Drill Down







| 3rd Line - Global Audit Results |                                              |                      |  |
|---------------------------------|----------------------------------------------|----------------------|--|
| Year -                          | Audit Name                                   | Overall Rating       |  |
| 2015                            | MDM Control Effectiveness_2015_[EUR_IT0010C] | Requires Improvement |  |
| 2015                            | Revenue Management Italy_2015_[EUR_IT001OC]  | Requires Improvement |  |
|                                 |                                              |                      |  |



### Process