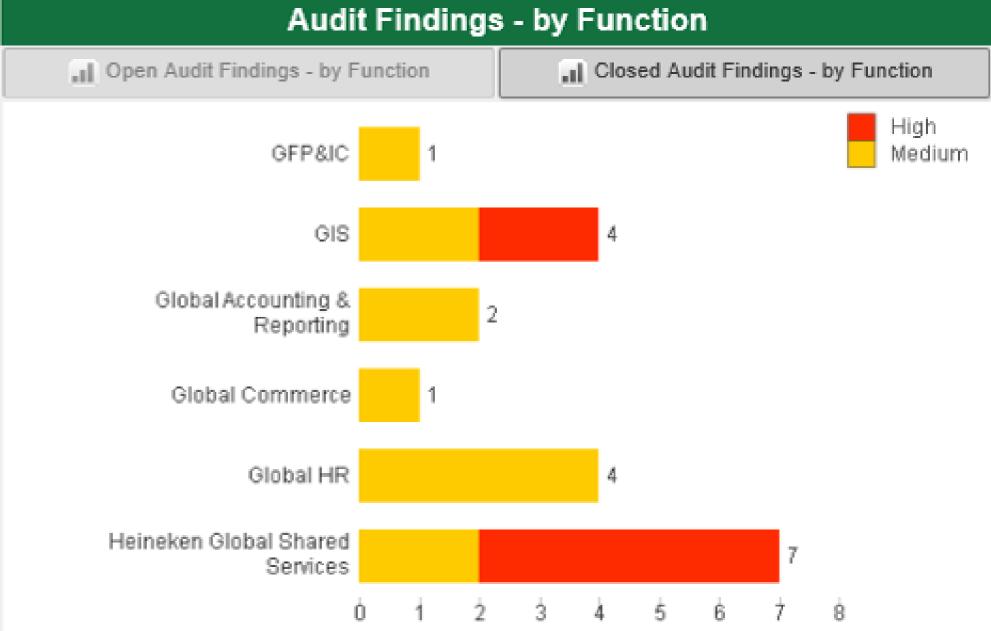

### **GRC** Dashboard

#### GRC Dashboard: Drill Down

| 3rd Line - Global Audit Results |                                              |                      |  |
|---------------------------------|----------------------------------------------|----------------------|--|
| Year -                          | Audit Name                                   | Overall Rating       |  |
| 2015                            | MDM Control Effectiveness_2015_[EUR_IT0010C] | Requires Improvement |  |
| 2015                            | Revenue Management Italy_2015_[EUR_IT001OC]  | Requires Improvement |  |
|                                 |                                              |                      |  |