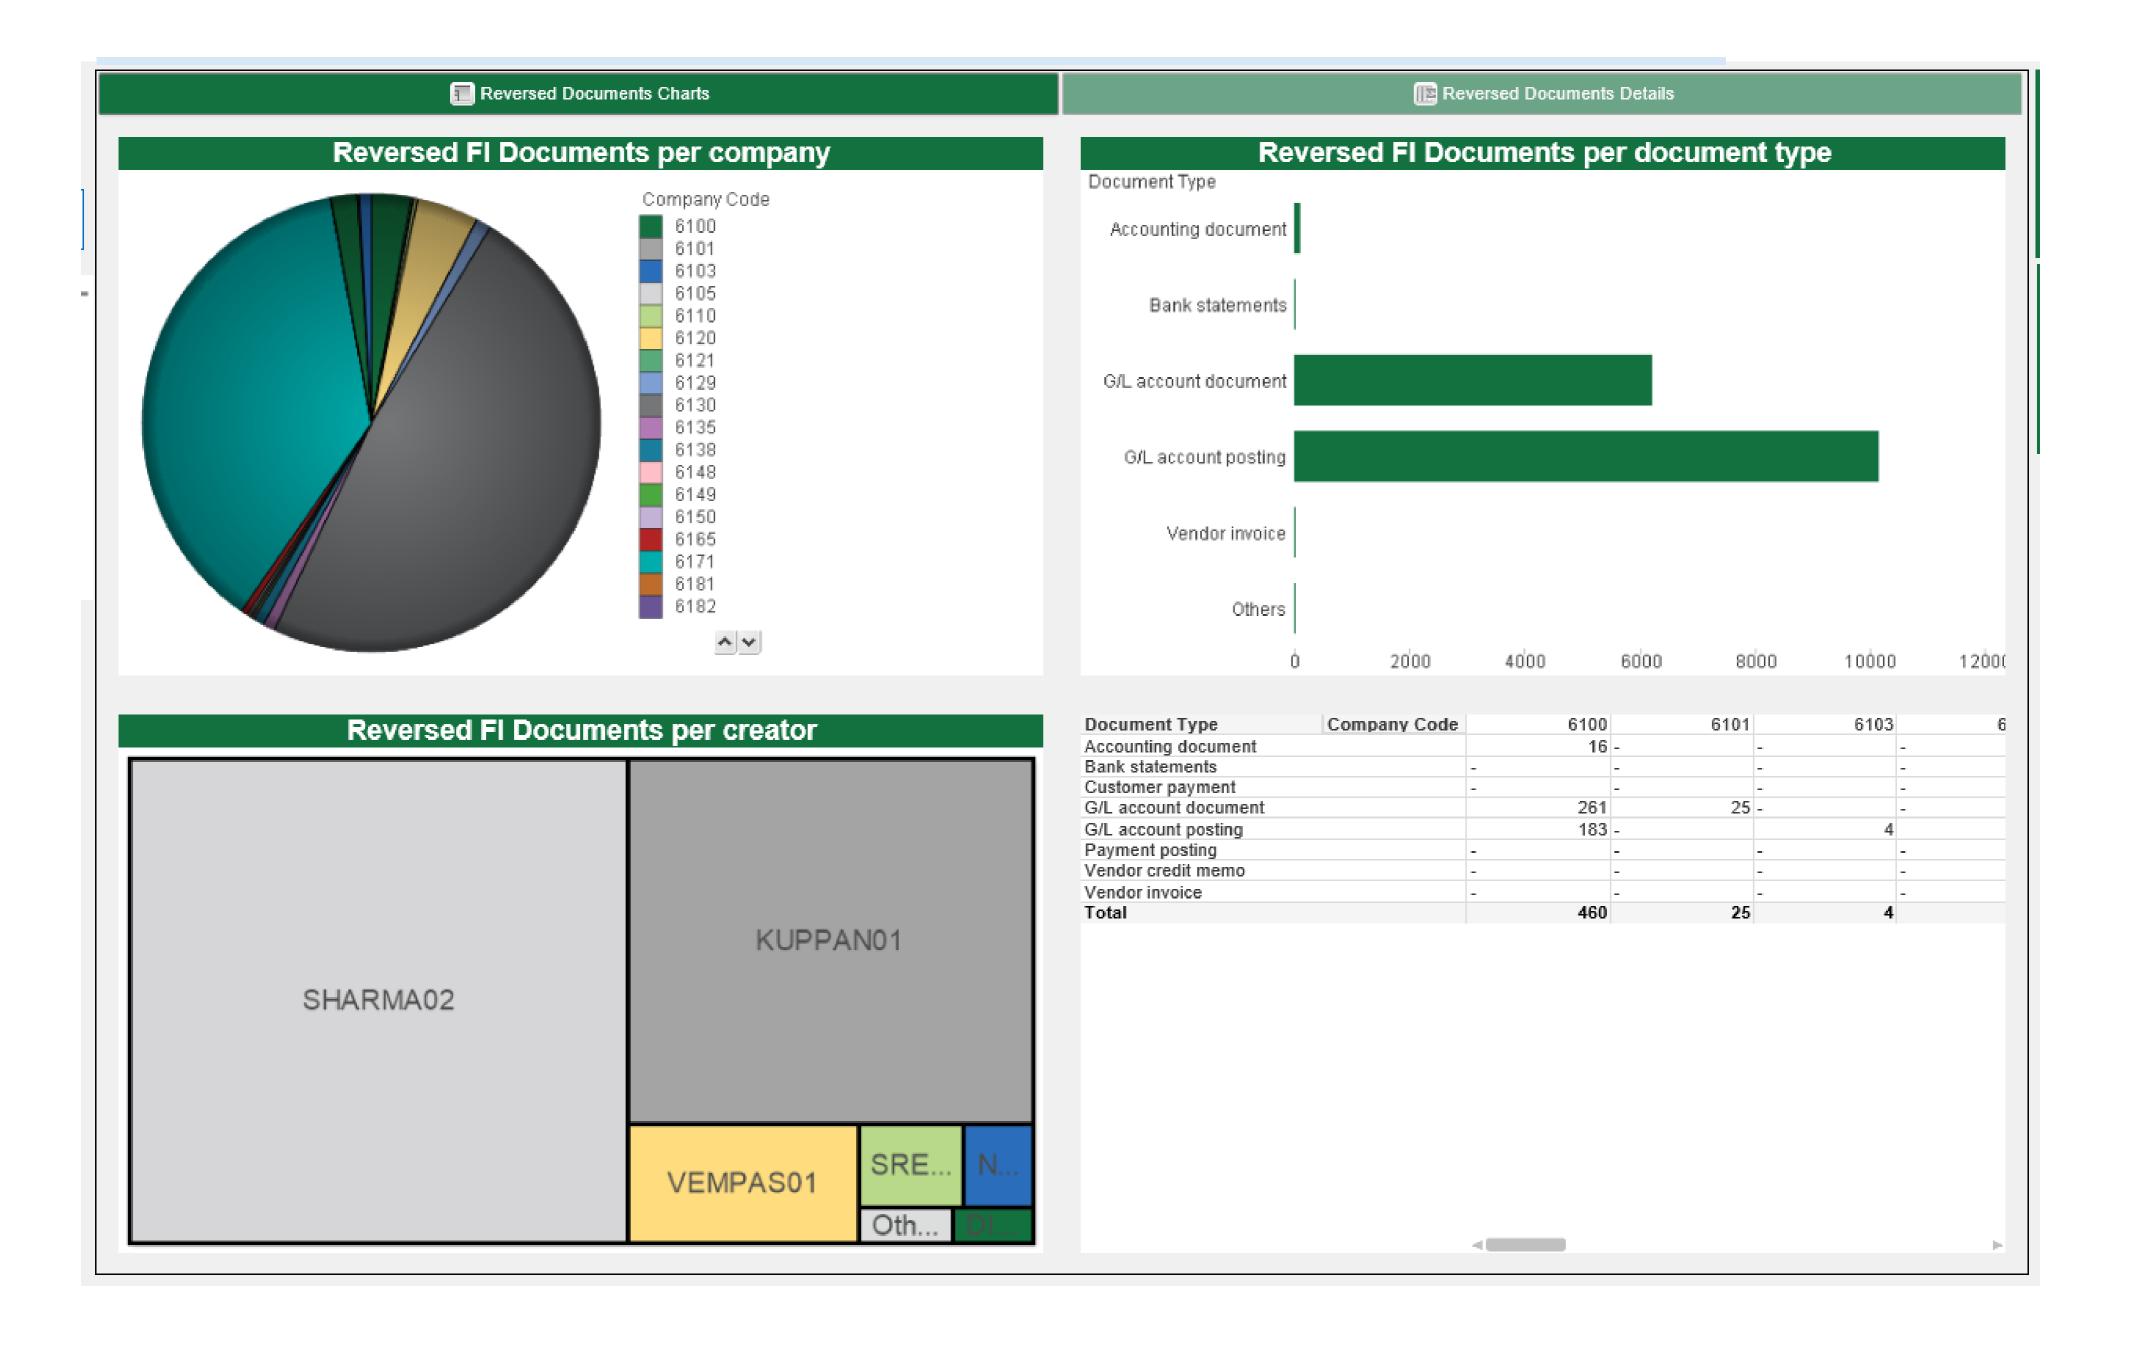

Global Audit Results |                                              |                      |  |
|---------------------------------|----------------------------------------------|----------------------|--|
| Year -                          | Audit Name                                   | Overall Rating       |  |
| 2015                            | MDM Control Effectiveness_2015_[EUR_IT0010C] | Requires Improvement |  |
| 2015                            | Revenue Management Italy_2015_[EUR_IT001OC]  | Requires Improvement |  |
|                                 |                                              |                      |  |



### Process Indicator Dashboard: Q1 Close Audit



## Process Indicator Dashboard: Manual Postings



#### Process Indicator Dashboard: Reversed Documents