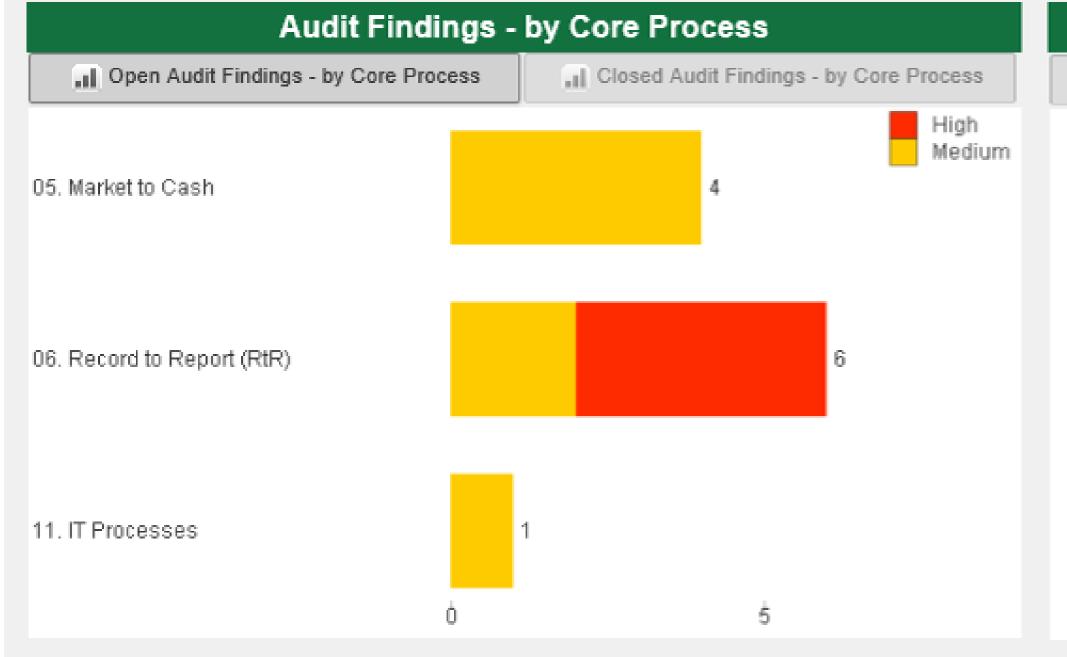

### **GRC** Dashboard

#### GRC Dashboard: Drill Down

| 3rd Line - Global Audit Results |                                              |                      |  |
|---------------------------------|----------------------------------------------|----------------------|--|
| Year -                          | Audit Name                                   | Overall Rating       |  |
| 2015                            | MDM Control Effectiveness_2015_[EUR_IT0010C] | Requires Improvement |  |
| 2015                            | Revenue Management Italy_2015_[EUR_IT001OC]  | Requires Improvement |  |
|                                 |                                              |                      |  |