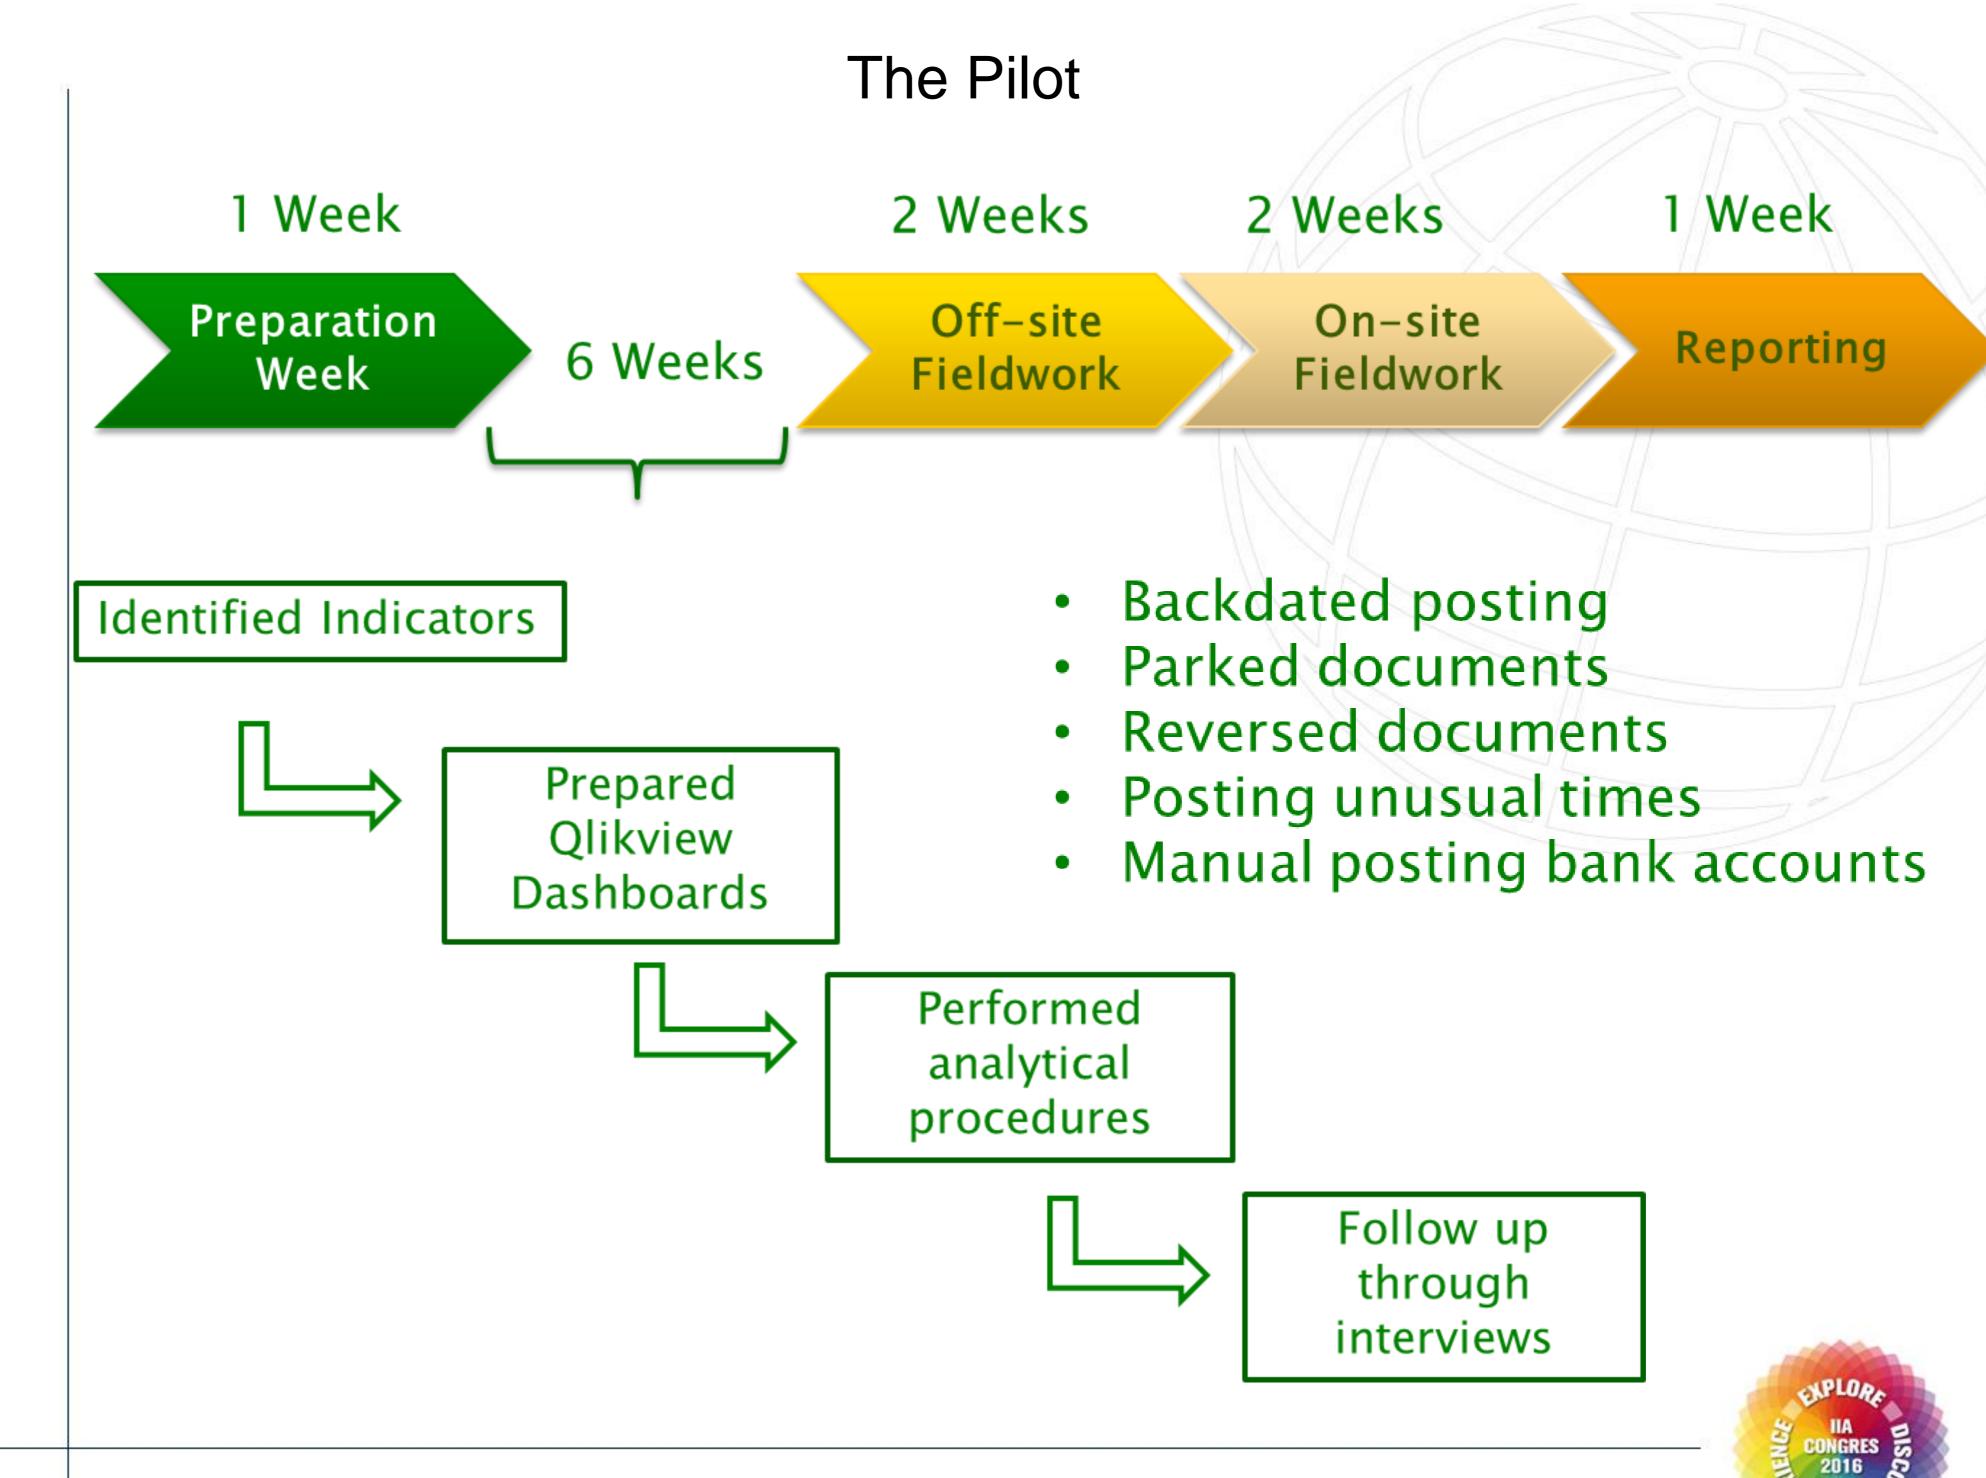

### Process Indicator Dashboard: Q1 Close Audit

## Process Indicator Dashboard: Manual Postings

#### Process Indicator Dashboard: Reversed Documents