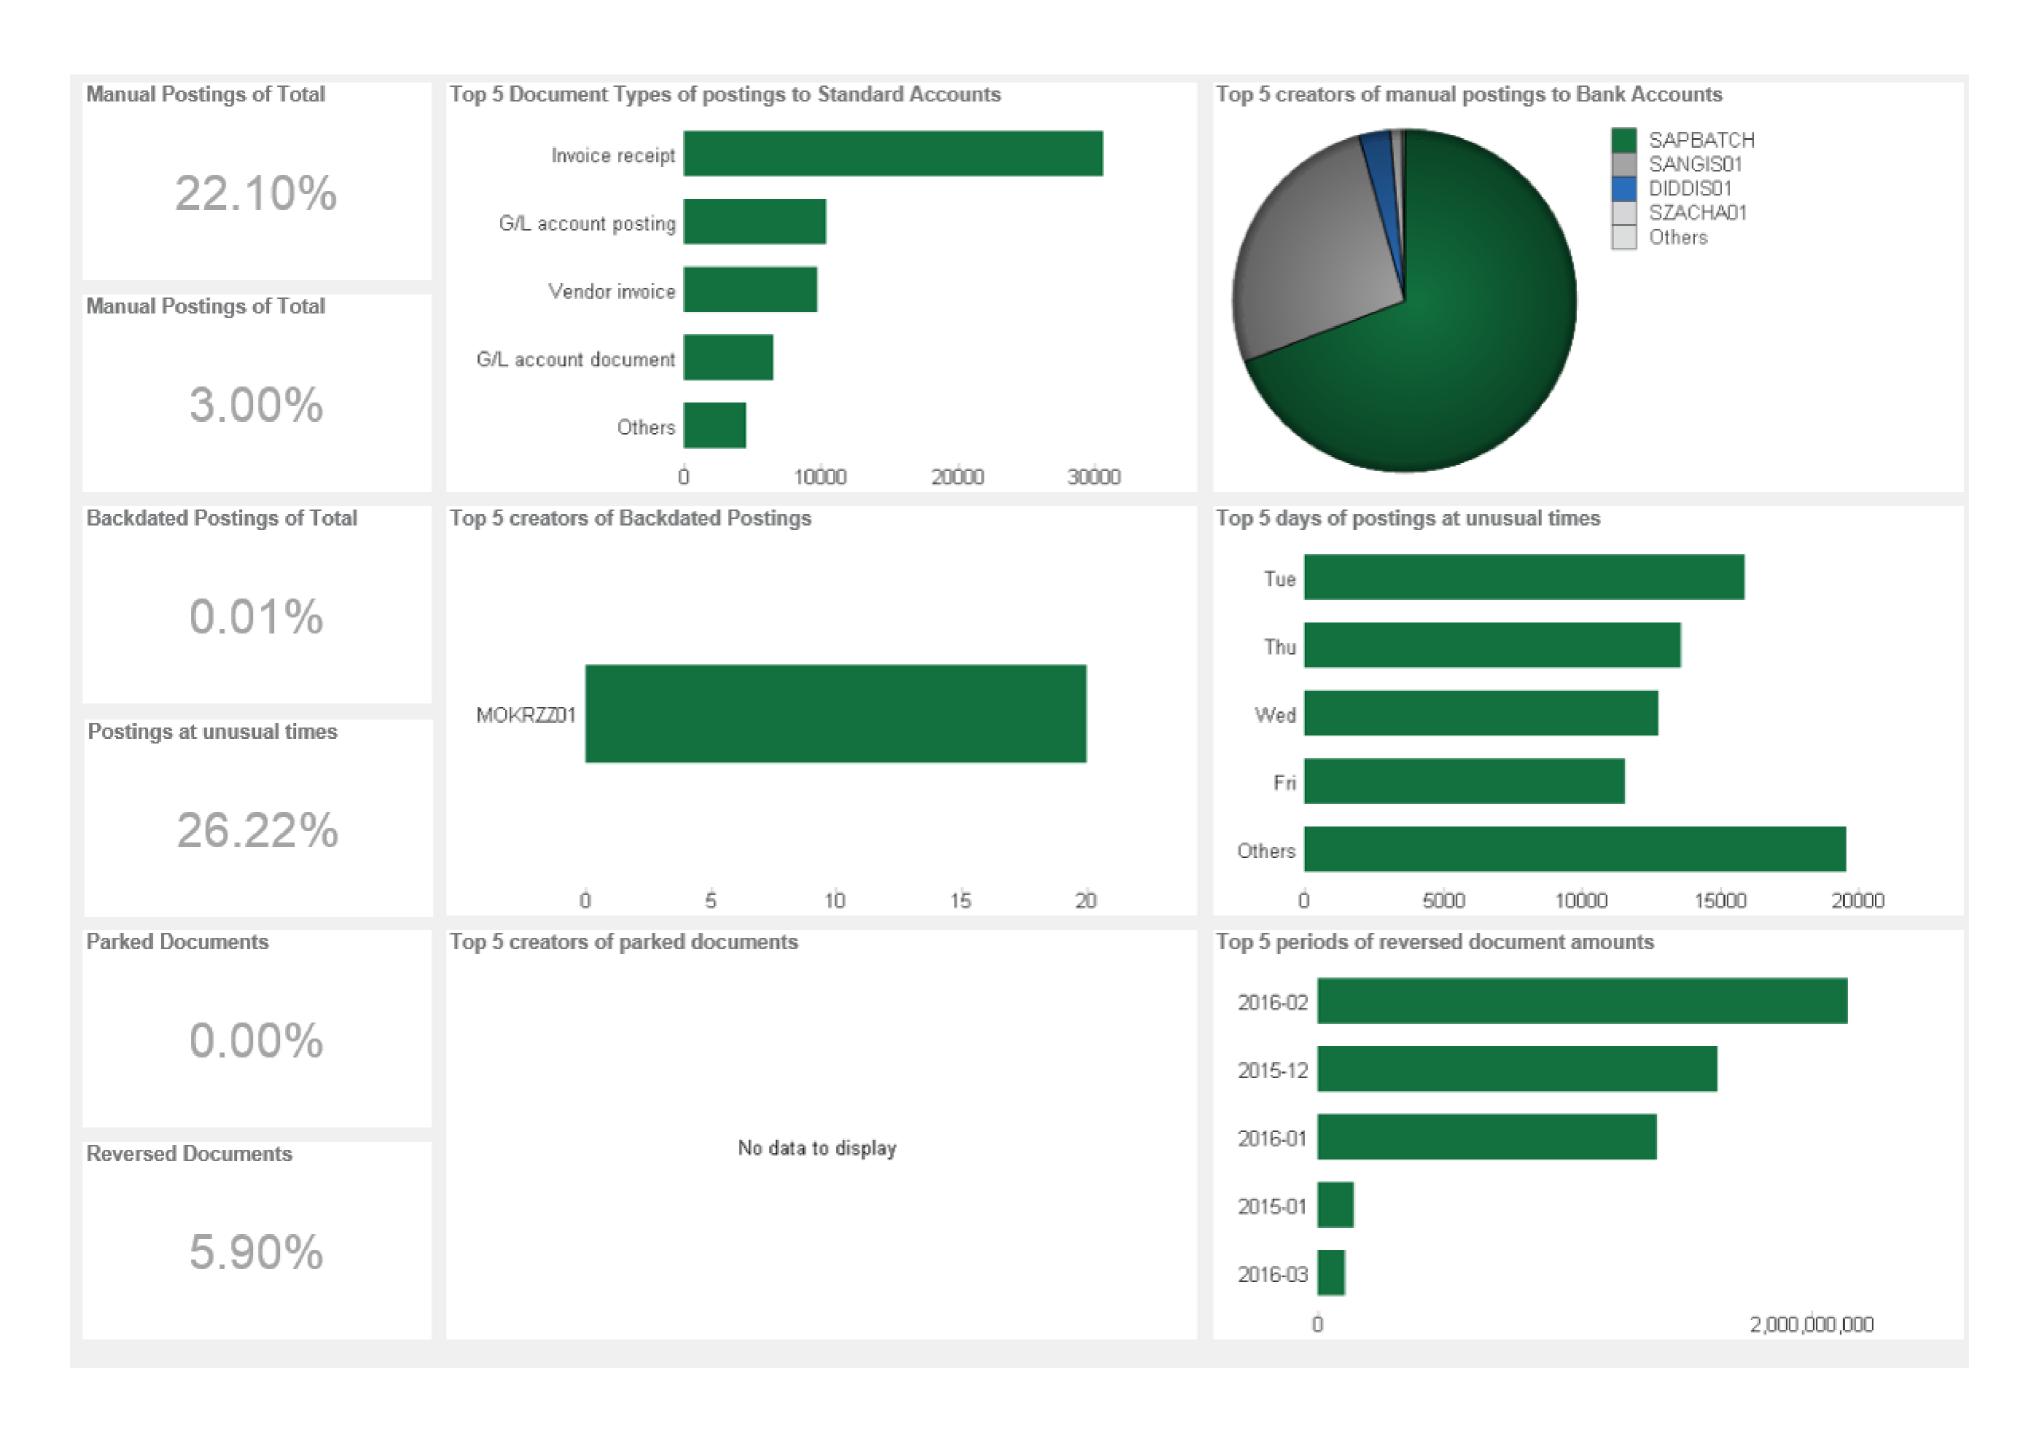

## Process Indicator Dashboard: Manual Postings

#### Process Indicator Dashboard: Reversed Documents