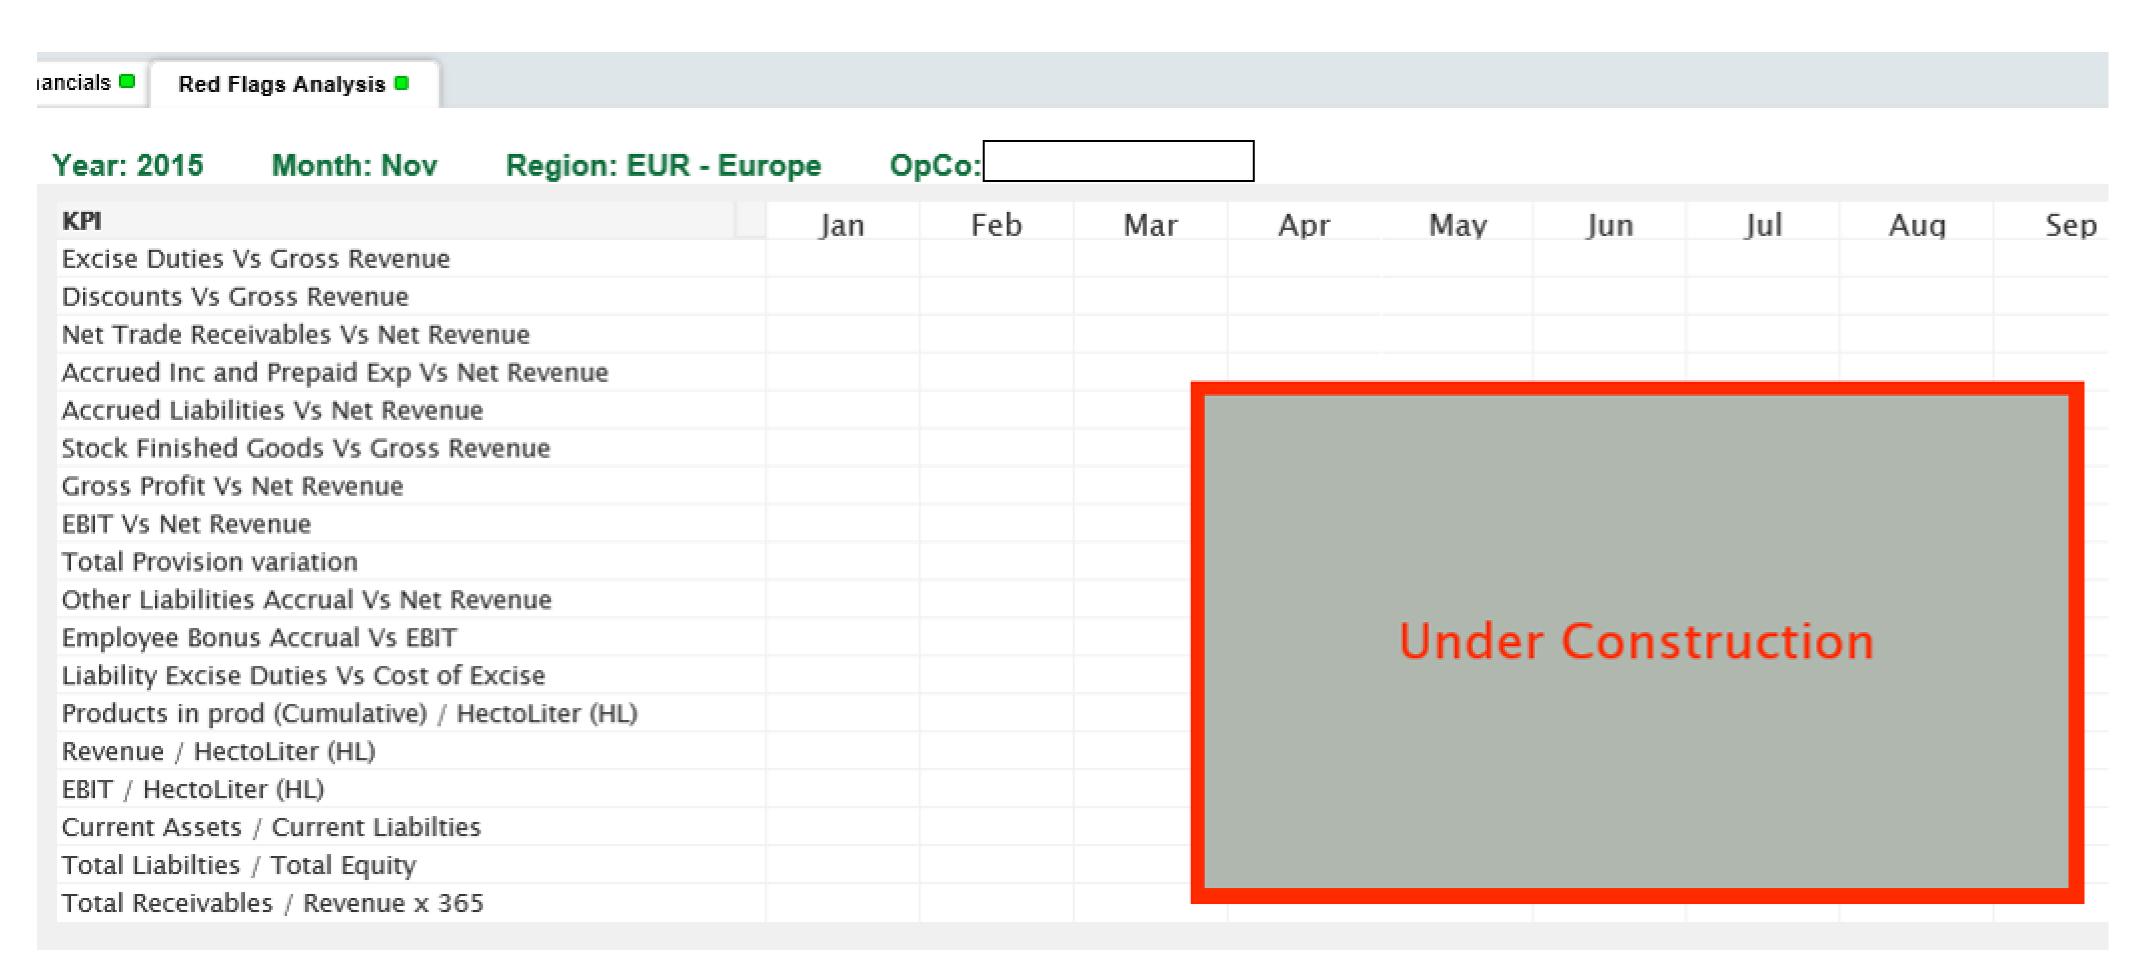

### **GRC** Dashboard

#### GRC Dashboard: Drill Down

| 3rd Line - Global Audit Results |                                              |                      |  |
|---------------------------------|----------------------------------------------|----------------------|--|
| Year -                          | Audit Name                                   | Overall Rating       |  |
| 2015                            | MDM Control Effectiveness_2015_[EUR_IT0010C] | Requires Improvement |  |
| 2015                            | Revenue Management Italy_2015_[EUR_IT001OC]  | Requires Improvement |  |
|                                 |                                              |                      |  |