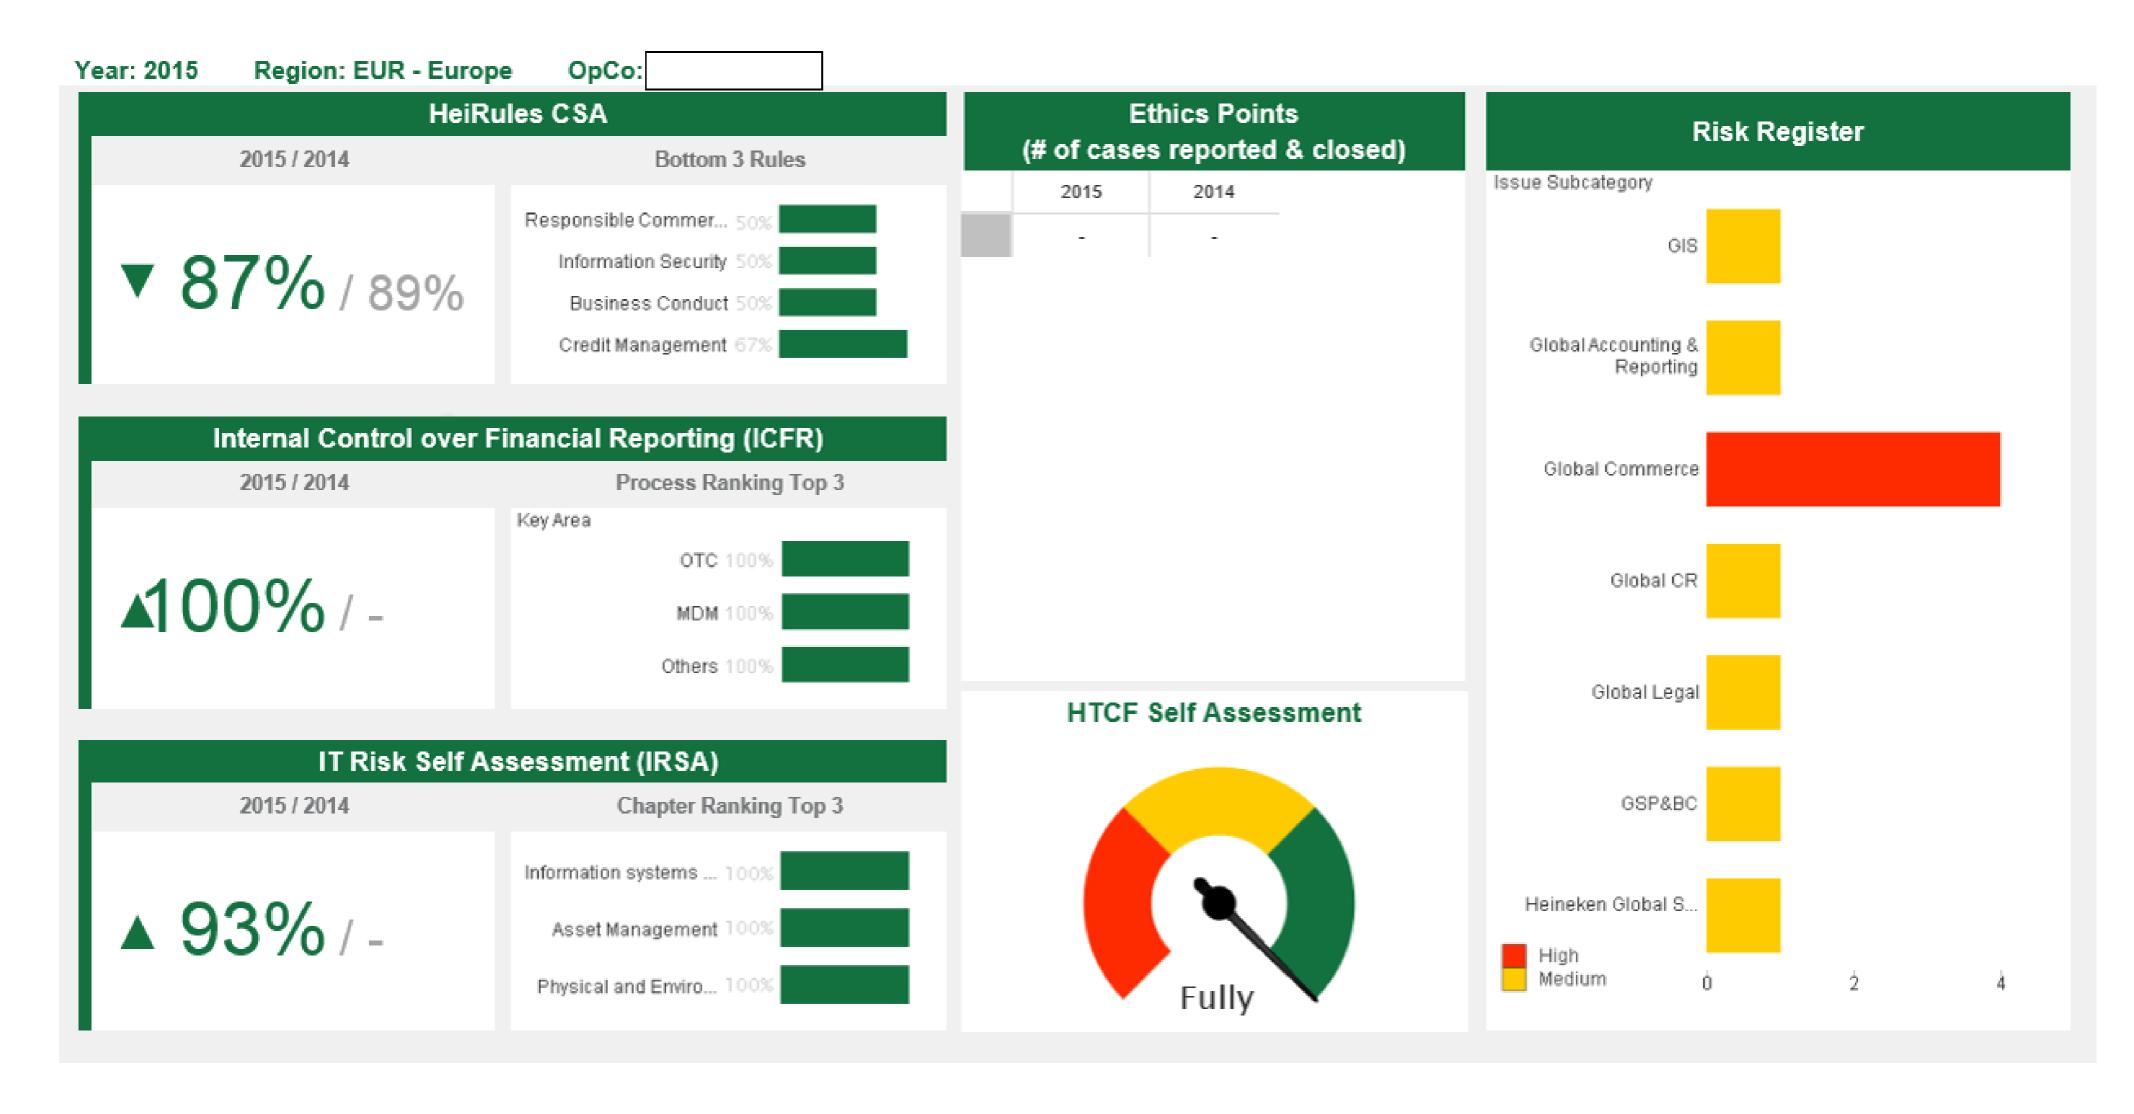

### **GRC** Dashboard

#### GRC Dashboard: Drill Down

| 3rd Line - Global Audit Results |                                              |                      |  |
|---------------------------------|----------------------------------------------|----------------------|--|
| Year -                          | Audit Name                                   | Overall Rating       |  |
| 2015                            | MDM Control Effectiveness_2015_[EUR_IT0010C] | Requires Improvement |  |
| 2015                            | Revenue Management Italy_2015_[EUR_IT001OC]  | Requires Improvement |  |
|                                 |                                              |                      |  |